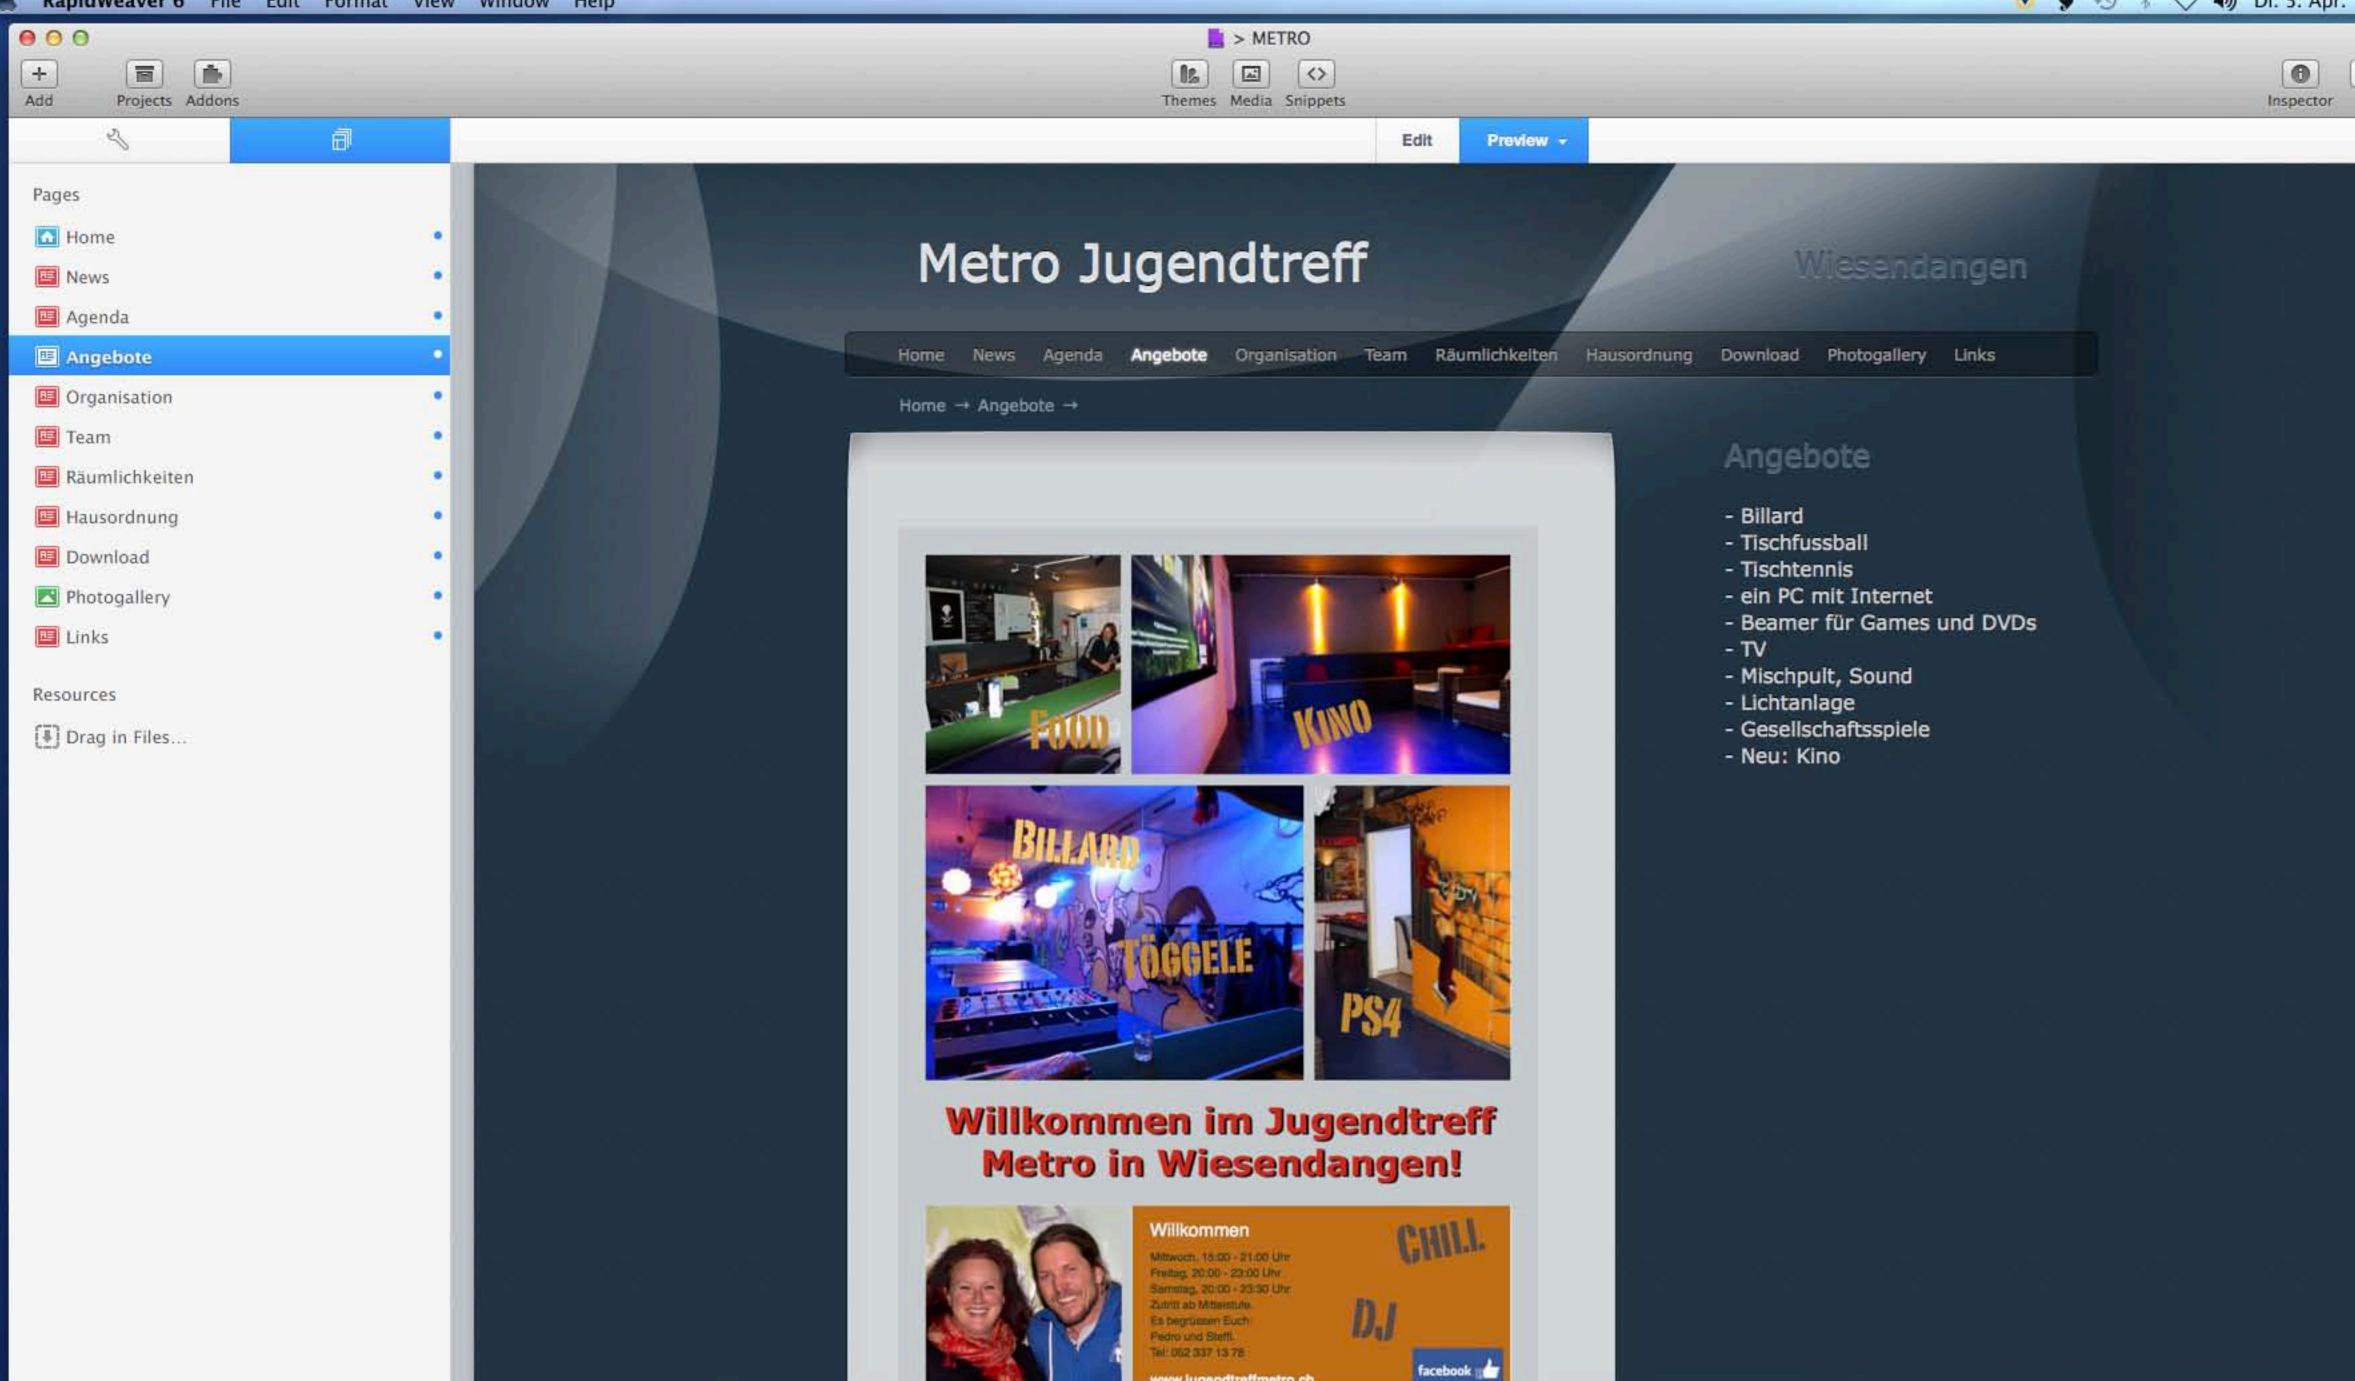

0

Inspector



Wiesendangen

## News

Ausflug in den Europapark diesen Sommer: Die neuste Achterbahn "Wodan" hat alle begeistert und wenn man das Foto anschaut, kann man fast schon sagen, dass sie uns auch ein wenig Angst eingeflösst hat









w.jugendtreff:



0

Projects Addons

3

000

+

Add

Pages

Home

News

😐 Agenda

🛄 Team

🛄 Angebote

🖭 Organisation

Räumlichkeiten

Hausordnung

Photogallery

Drag in Files...

E Download

🖳 Links

Resources



Home → Organisation →

### Verein für Jugendarbeit

Im Februar 1992 wurde auf Initiative der Schulpflege eine breit abgestützte Arbeitsgruppe ins Leben gerufen, um sich der offenen Jugendarbeit und der Suchtprävention anzunehmen.

Um den geplanten Projekten eine solche Basis zu schaffen, haben die Mitglieder dieser Arbeitsgruppe im Februar 1993 den Verein für Jugendarbeit (VJA) gegründet. Seither setzt sich der VJA für die Interessen der Jugendlichen ein und ist seit Herbst 1995 Träger des offenen Jugendtreffs Metro.

Der VJA versteht seine Angebote in offener Jugensdarbeit nic