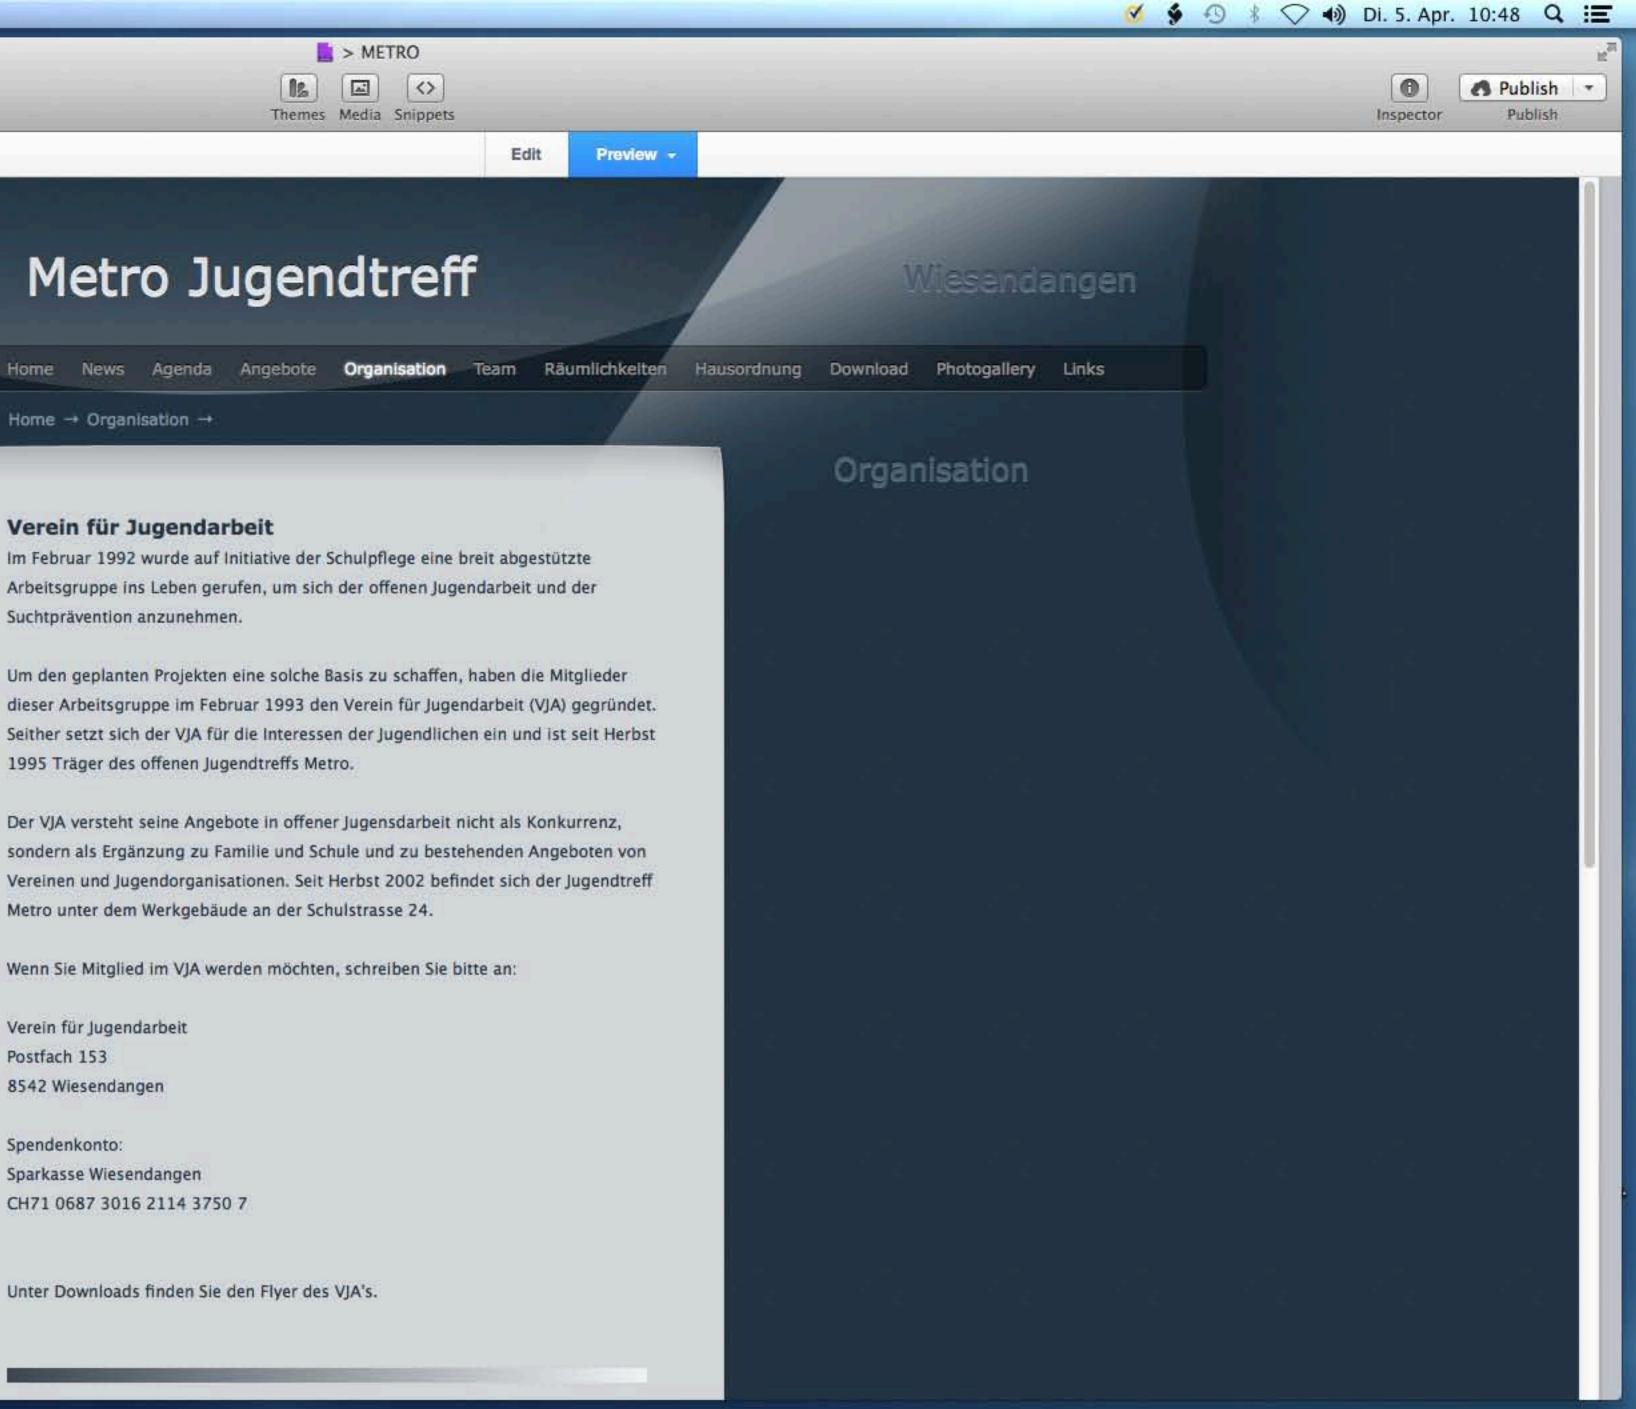

Photogallery

Drag in Files...

E Download

🖳 Links

Resources

Home → Organisation →

### Verein für Jugendarbeit

Im Februar 1992 wurde auf Initiative der Schulpflege eine breit abgestützte Arbeitsgruppe ins Leben gerufen, um sich der offenen Jugendarbeit und der Suchtprävention anzunehmen.

Um den geplanten Projekten eine solche Basis zu schaffen, haben die Mitglieder dieser Arbeitsgruppe im Februar 1993 den Verein für Jugendarbeit (VJA) gegründet. Seither setzt sich der VJA für die Interessen der Jugendlichen ein und ist seit Herbst 1995 Träger des offenen Jugendtreffs Metro.

Der VJA versteht seine Angebote in offener Jugensdarbeit nicht als Konkurrenz, sondern als Ergänzung zu Familie und Schule und zu bestehenden Angeboten von Vereinen und Jugendorganisationen. Seit Herbst 2002 befindet sich der Jugendtreff Metro unter dem Werkgebäude an der Schulstrasse 24.

Wenn Sie Mitglied im VJA werden möchten, schreiben Sie bitte an:

Verein für Jugendarbeit Postfach 153 8542 Wiesendangen

Spendenkonto: Sparkasse Wiesendangen CH71 0687 3016 2114 3750 7

Unter Downloads finden Sie den Flyer des VJA's.