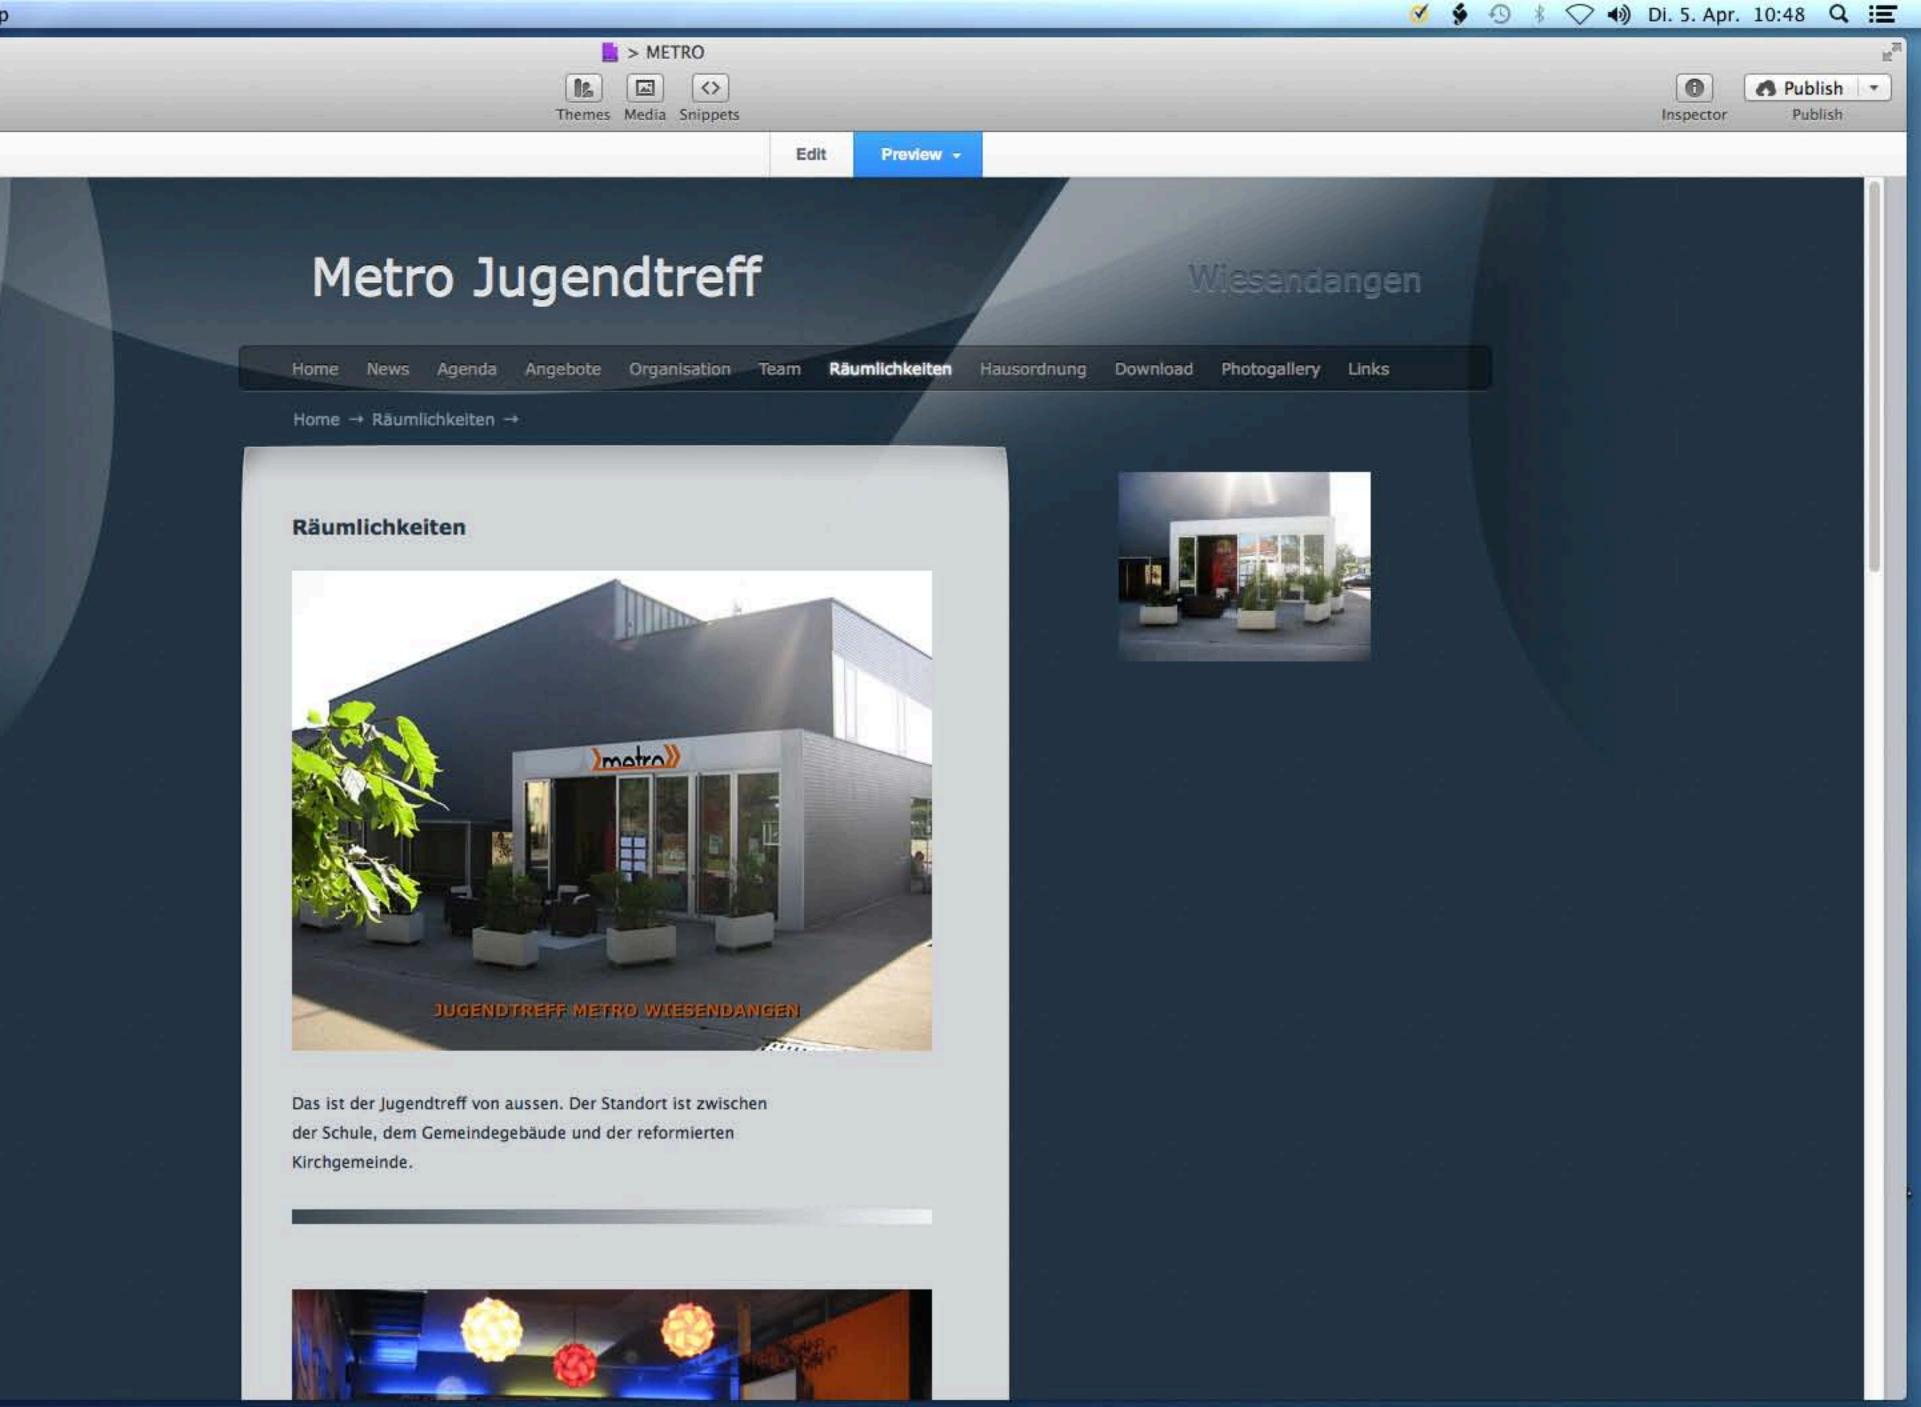

Der VJA versteht seine Angebote in offener Jugensdarbeit nicht als Konkurrenz, sondern als Ergänzung zu Familie und Schule und zu bestehenden Angeboten von Vereinen und Jugendorganisationen. Seit Herbst 2002 befindet sich der Jugendtreff Metro unter dem Werkgebäude an der Schulstrasse 24.