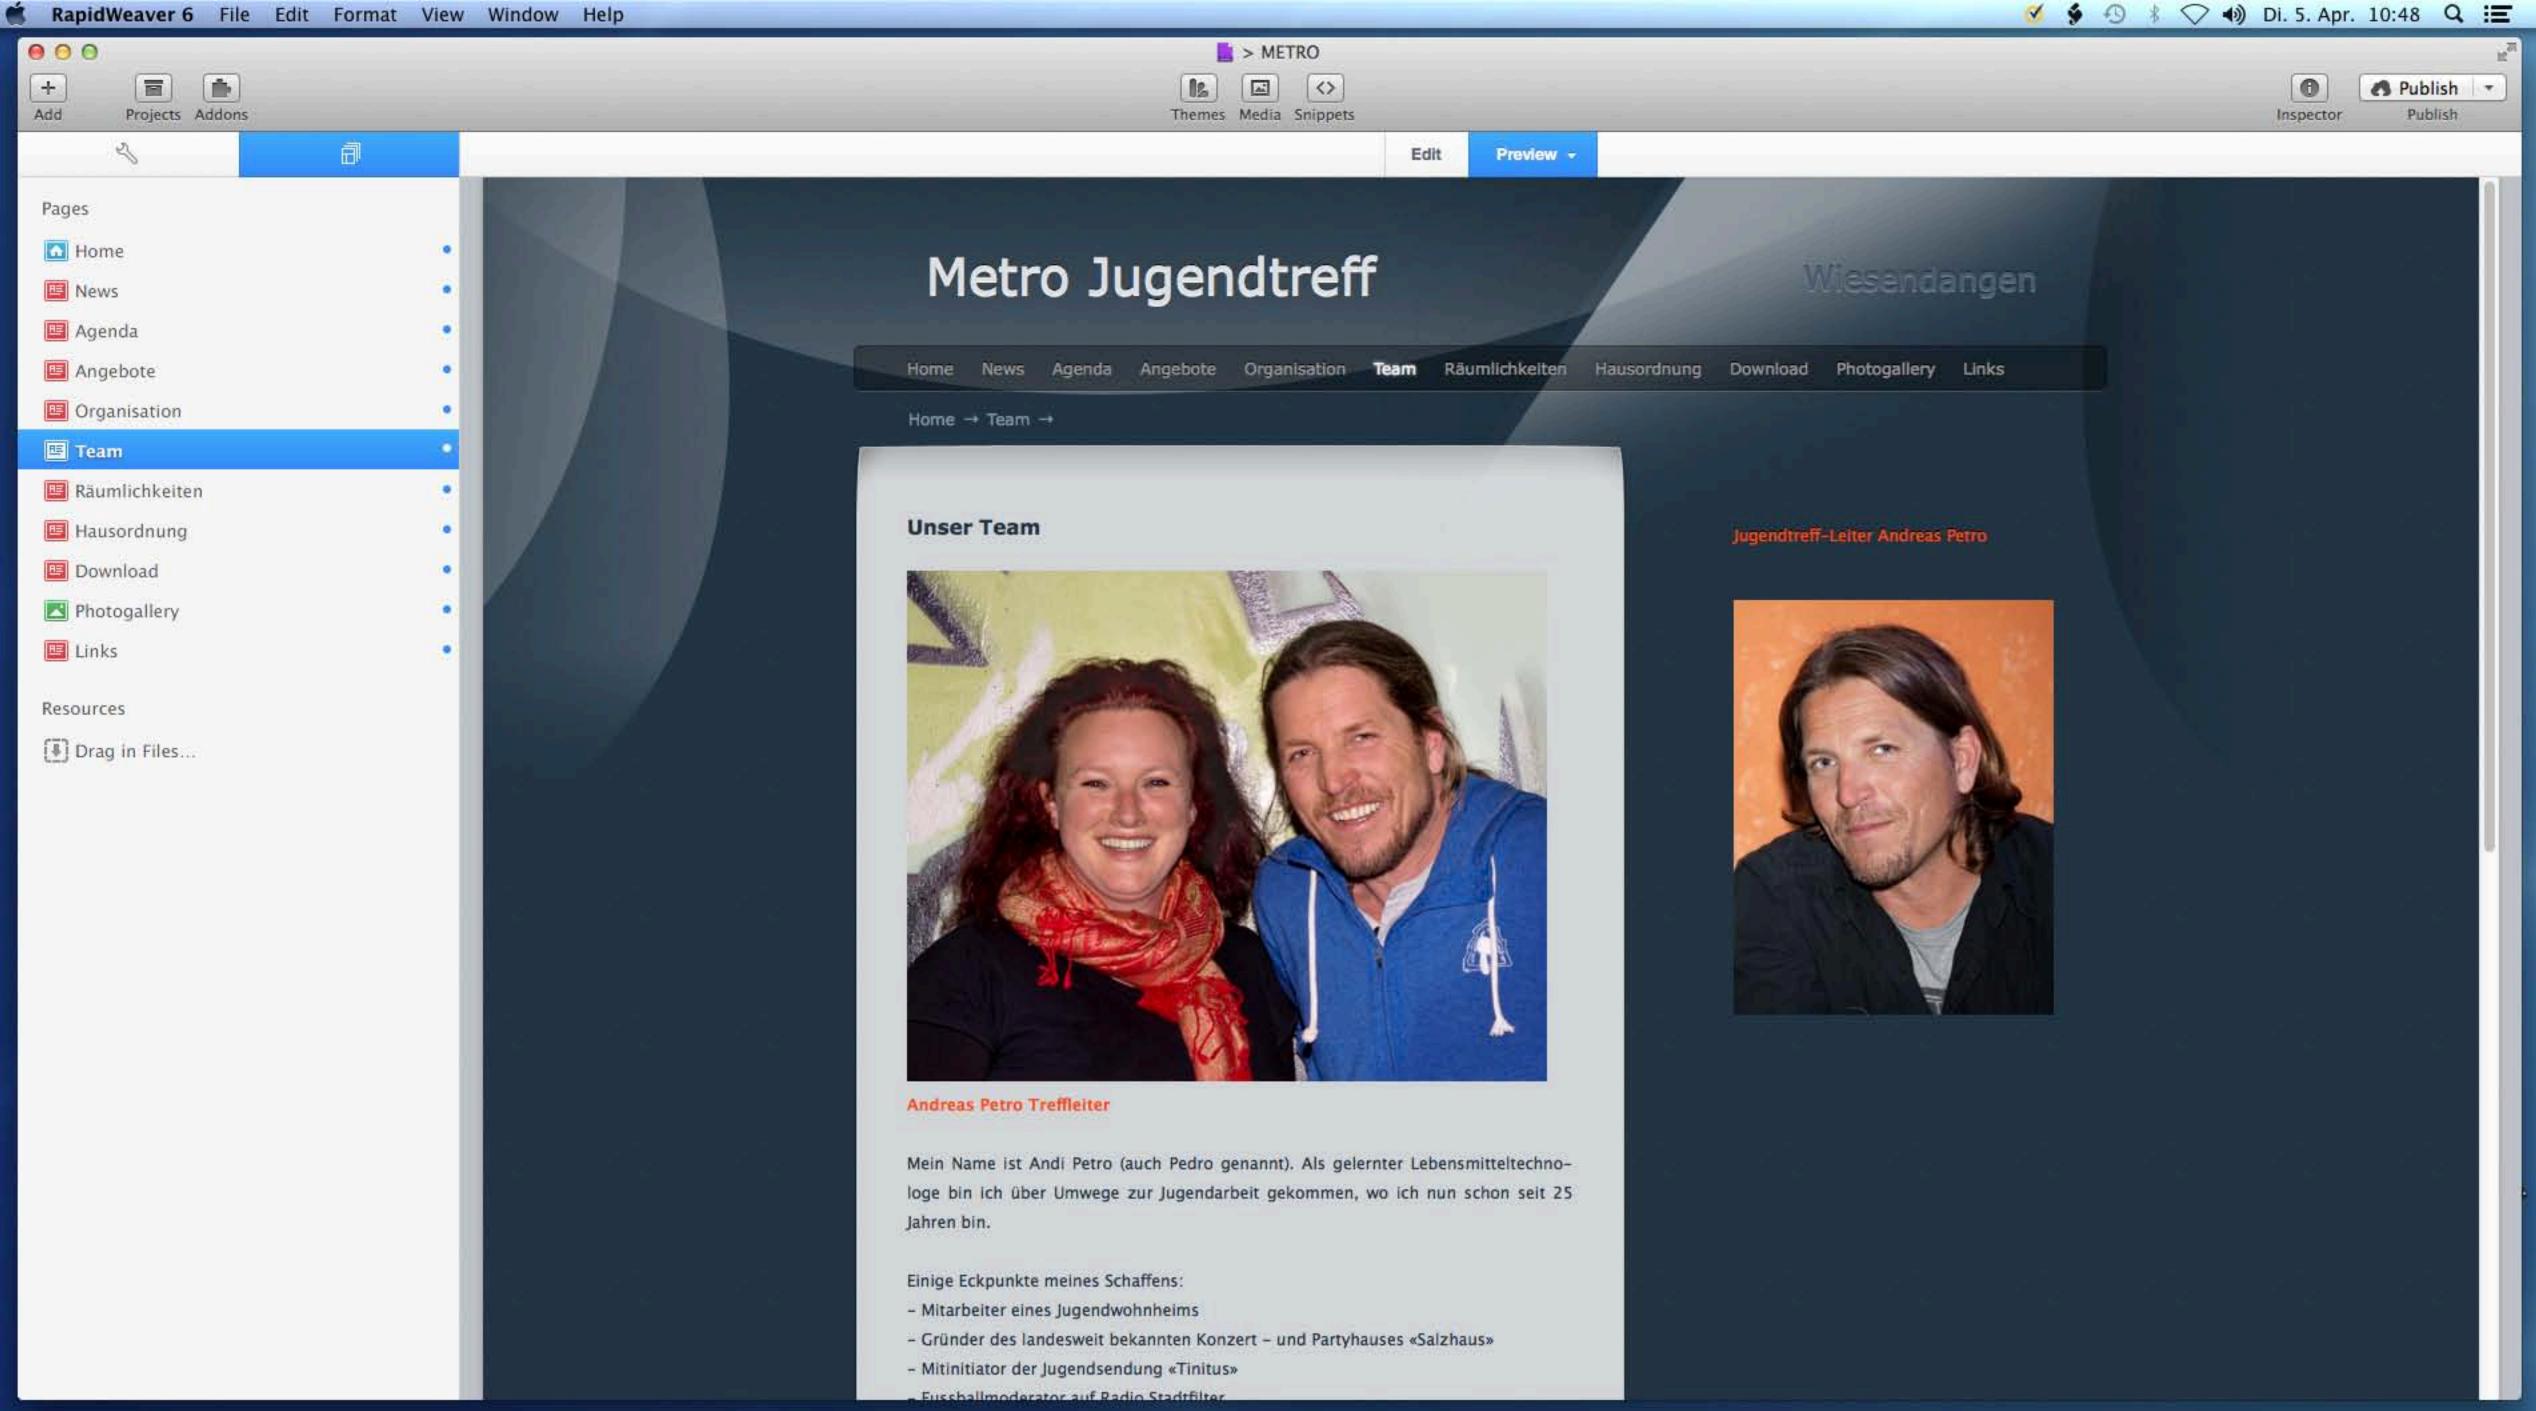

kten eine solche Basis zu schaffen, haben die Mitglieder dieser Arbeitsgruppe im Februar 1993 den Verein für Jugendarbeit (VJA) gegründet. Seither setzt sich der VJA für die Interessen der Jugendlichen ein und ist seit Herbst 1995 Träger des offenen Jugendtreffs Metro.

Der VJA versteht seine Angebote in offener Jugensdarbeit nicht als Konkurrenz, sondern als Ergänzung zu Familie und Schule und zu bestehenden Angeboten von Vereinen und Jugendorganisationen. Seit Herbst 2002 befindet sich der Jugendtreff Metro unter dem Werkgebäude an der Schulstrasse 24.

Wenn Sie Mitglied im VJA werden möchten, schreiben Sie bitte an:

Verein für Jugendarbeit Postfach 153 8542 Wiesendangen

Spendenkonto: Sparkasse Wiesendangen CH71 0687 3016 2114 3750 7

Unter Downloads finden Sie den Flyer des VJA's.









🕮 Hausordnung

E Download

🖳 Links

Resources

Photogallery

[I] Drag in Files...





### Hausregeln

- im Treff besteht ein respektvoller Umgang miteinander
- die Anweisungen der Treffleitung sind zu befolgen
- der Treff ist Alkohol und Suchtmittel frei
- Nachtruhe ab 22.00 Uhr
- im und um den Treff ist Ordnung zu halten
- einem Schaden
- auszusprechen





- Das Mobiliar und die Geräte werden sorgfälltig behandelt. Der Nutzer haftet bei

- die Treffleitung behält sich vor bei einem gravierenden Vorfall ein Treffverbot

# Öffnungszeiten

Mittwoch 15.00 - 21.00

Freitag 20.00 - 23.00

Samstag 20.00 - 23.30

Mittelstufe am Wochenende bis 22.00 Uhr





Resources

I Drag in Files...